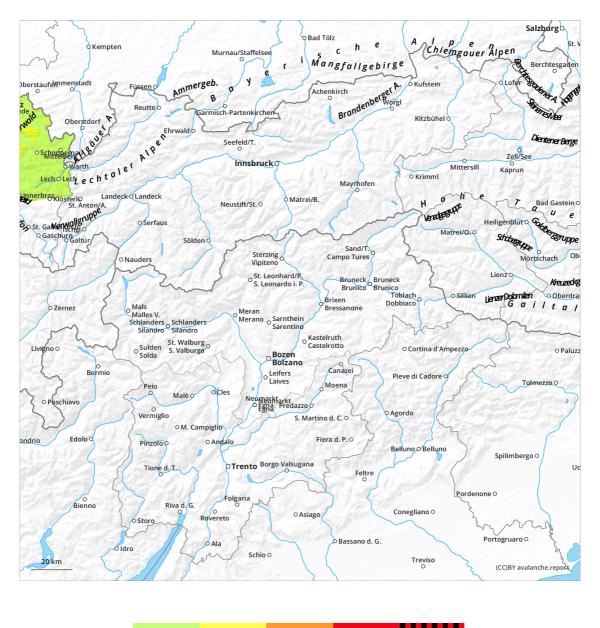

Published 5 Dec 2024, 17:00:00 Valid from 5 Dec 2024, 17:00:00 until 6 Dec 2024, 17:00:00

| 1   | 2        | 3            | 4    | 5         |
|-----|----------|--------------|------|-----------|
| low | moderate | considerable | high | very high |

Published 5 Dec 2024, 17:00:00 Valid from 5 Dec 2024, 17:00:00 until 6 Dec 2024, 17:00:00

#### **Danger Level 2 - Moderate**

Published 5 Dec 2024, 17:00:00 Valid from 5 Dec 2024, 17:00:00 until 6 Dec 2024, 17:00:00