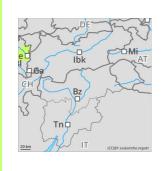

### Danger Level 1 - Low

Tendency: Constant avalanche danger on Saturday 7 December 2024

4