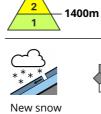

#### **Danger Level 2 - Moderate**

Published 5 Dec 2024, 17:00:00 Valid from 5 Dec 2024, 17:00:00 until 6 Dec 2024, 17:00:00